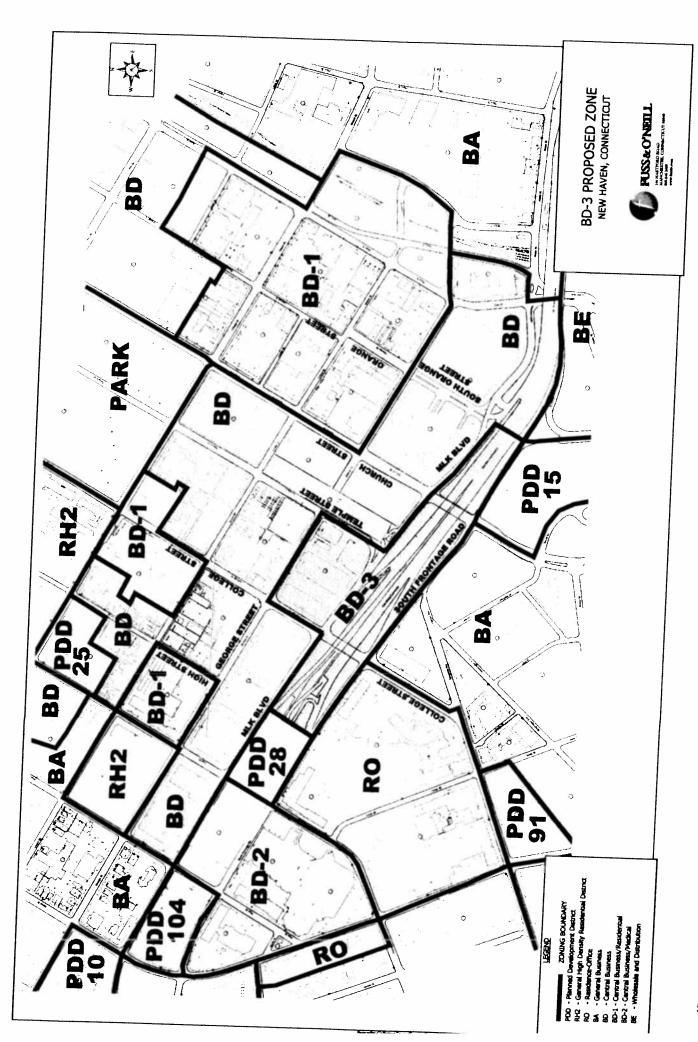

habitat or ecosystem of the Long Island Sound.

**Background:** 

The City of New Haven has proposed Zoning Regulation Amendments that would create a new mixed-use/central business zoning district (BD-3 District) and amend the zoning map so that about 15.8 acres of property located in and adjacent to the Route 34 Connector would be designated as the BD-3 District. Overall, the BD-3 District has been designed to be pedestrian, bicycle, and transit friendly. The proposed Zoning District along with the Zoning Map Amendment is not within 500' of an adjacent municipality in the South Central Region. The creation of the BD-3 District is associated with amendments to the

o The size of parking spaces is changed to 9' by 18' (formerly at least 189 square feet)

o Proposed provisions pertaining to carsharing.

7

- Article V. Business and Industrial Districts
  - o The BD-3 District is formally described as reserved for intensive development, mixeduse, connections between the City's central business and medical and educational districts, and is pedestrian, bicycle and transit friendly.
  - Table 3 (Use Table) has been updated to include the BD-3 District as well as newly defined uses: Live-Work Unit, Assisted Living, Elderly and Disabled Housing (permitted: BA, BA-1, BD, BD-1, BD-2, BD-3), High Technology Uses, and several Medical Uses.
  - Sections 43 (Bulk and yard regulations for business and industrial districts), 44 (On
     Premises signs), 44.1 (Off Premises Signs), and 45 (Regulations for parking, loading, automotive, and drive-in establishments) have been updated to include the BD-3 District