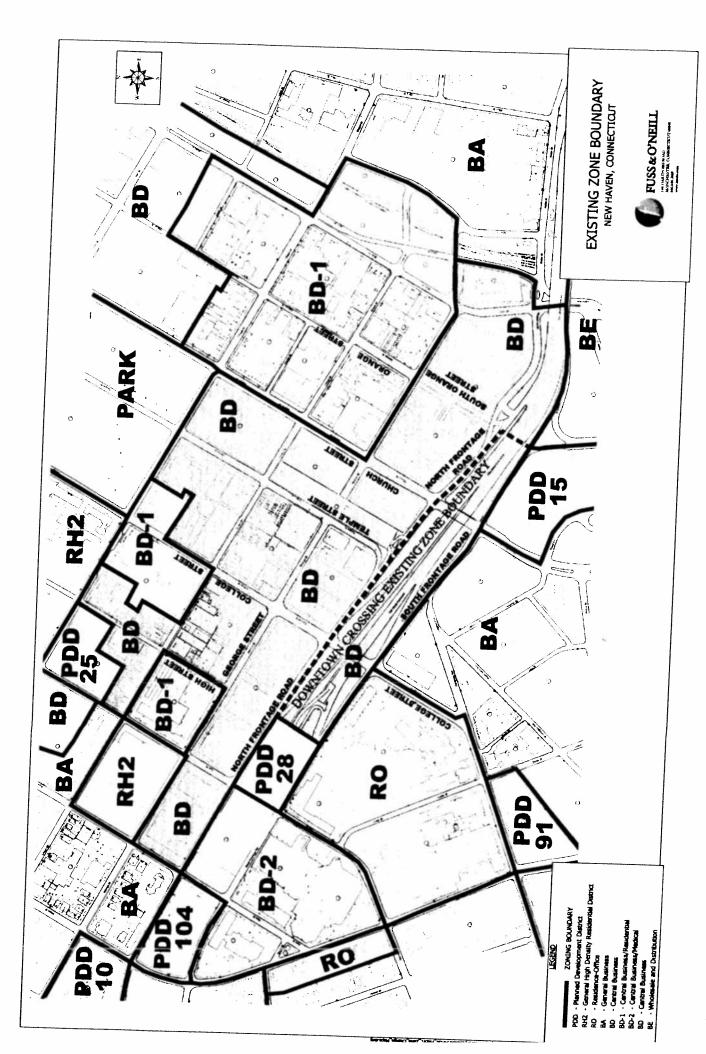

habitat or ecosystem of the Long Island Sound.

**Background:** 

The City of New Haven has proposed Zoning Regulation Amendments that would create a new mixed-use/central business zoning district (BD-3 District) and amend the zoning map so that about 15.8 acres of property located in and adjacent to the Route 34 Connector would be designated as the BD-3 District. Overall, the BD-3 District has been designed to be pedestrian, bicycle, and transit friendly. The proposed Zoning District along with the Zoning Map Amendment is not within 500' of an adjacent municipality in the South Central Region. The creation of the BD-3 District is associated with amendments to the