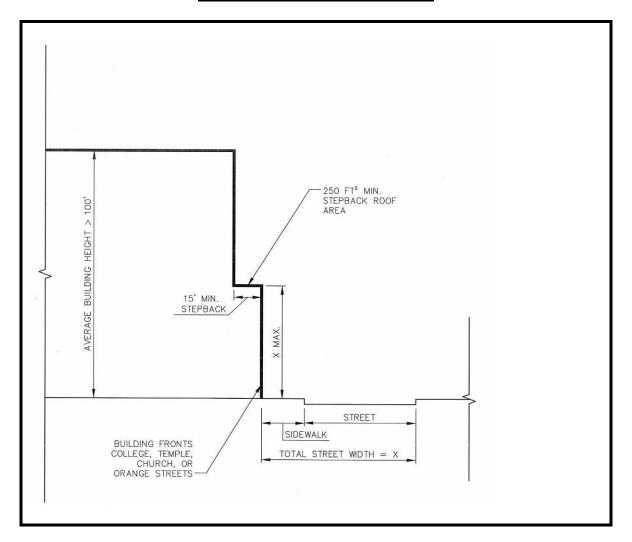

habitat or ecosystem of the Long Island Sound.

**Background:** 

The City of New Haven has proposed Zoning Regulation Amendments that would create a new mixed-use/central business zoning district (BD-3 District) and amend the zoning map so that about 15.8 acres of property located in and adjacent to the Route 34 Connector would be designated as the BD-3 District. Overall, the BD-3 District has been designed to be pedestrian, bicycle, and transit friendly. The proposed Zoning District along with the Zoning Map Amendment is not within 500' of an adjacent municipality in the South Central Region. The creation of the BD-3 District is associated with amendments to the

o The size of parking spaces is changed to 9' by 18' (formerly at least 189 square feet)

o Proposed provisions pertaining to carsharing.

7

- Article V. Business and Industrial Districts
  - o The BD-3 District is formally described as reserved for intensive development, mixeduse, connections between the City's central business and medical and educational districts, and is pedestrian, bicycle and transit friendly.
  - Table 3 (Use Table) has been updated to include the BD-3 District as well as newly defined uses: Live-Work Unit, Assisted Living, Elderly and Disabled Housing (permitted: BA, BA-1, BD, BD-1, BD-2, BD-3), High Technology Uses, and several Medical Uses.
  - Sections 43 (Bulk and yard regulations for business and industrial districts), 44 (On
     Premises signs), 44.1 (Off Premises Signs), and 45 (Regulations for parking, loading, automotive, and drive-in establishments) have been updated to include the BD-3 District