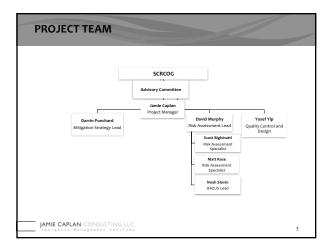

Advisory Committee Meeting June 21, 2017

South Central Regional Multi-Jurisdiction Hazard Mitigation Plan Update







# 

### **BENEFITS OF MITIGATION PLANNING**

- Identify hazards and prioritize risk reduction efforts
- Increase public awareness of hazards
- Build partnerships between jurisdictions
- Align risk reduction with other community objectives
- Become eligible for State and Federal funding
- Speed recovery following disaster events
- Maximize credit points under the National Flood Insurance Program's Community Rating System (CRS)

JAMIE CAPLAN CONSULTING LLC

### BENEFITS AND CHALLENGES OF PLAN UPDATE

- Regional plan achieves economies of scale.
- Including 14 municipality specifics is a challenge.
- Our solution
  - Confer with FEMA and CT Dept. of Emergency Services & Public Protection for their expectations.
  - Work with individual municipalities to gather data.
- Your thoughts...

JA