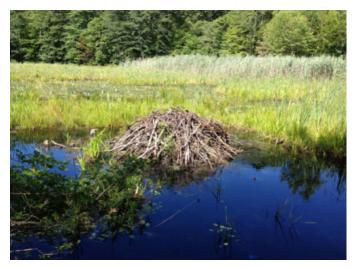

## What to look for on the Summer Hill Trail

Welcome to the Madison Land Conservation Trust's Summer Hill Preserve. Purchased in 2011, these 77 acres are an important large tract of woodland. The Preserve is near the Hammonasset River and large pieces of protected watershed in North Madison and Killingworth. Woodlands like these are important wildlife habitat, providing enough room to support mammals such as fox, rabbits, coyote, fisher, beaver, deer, and even bear.