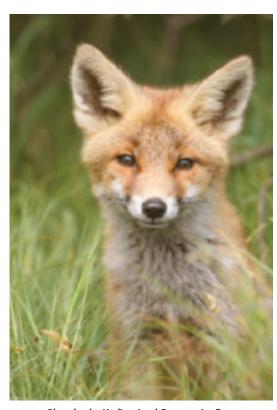

## What to look for on the Summer Hill Trail

Welcome to the Madison Land Conservation Trust's Summer Hill Preserve. Purchased in 2011, these 77 acres are an important large tract of woodland. The Preserve is near the Hammonasset River and large pieces of protected watershed in North Madison and Killingworth. Woodlands like these are important wildlife habitat, providing enough room to support mammals such as fox, rabbits, coyote, fisher, beaver, deer, and even bear.