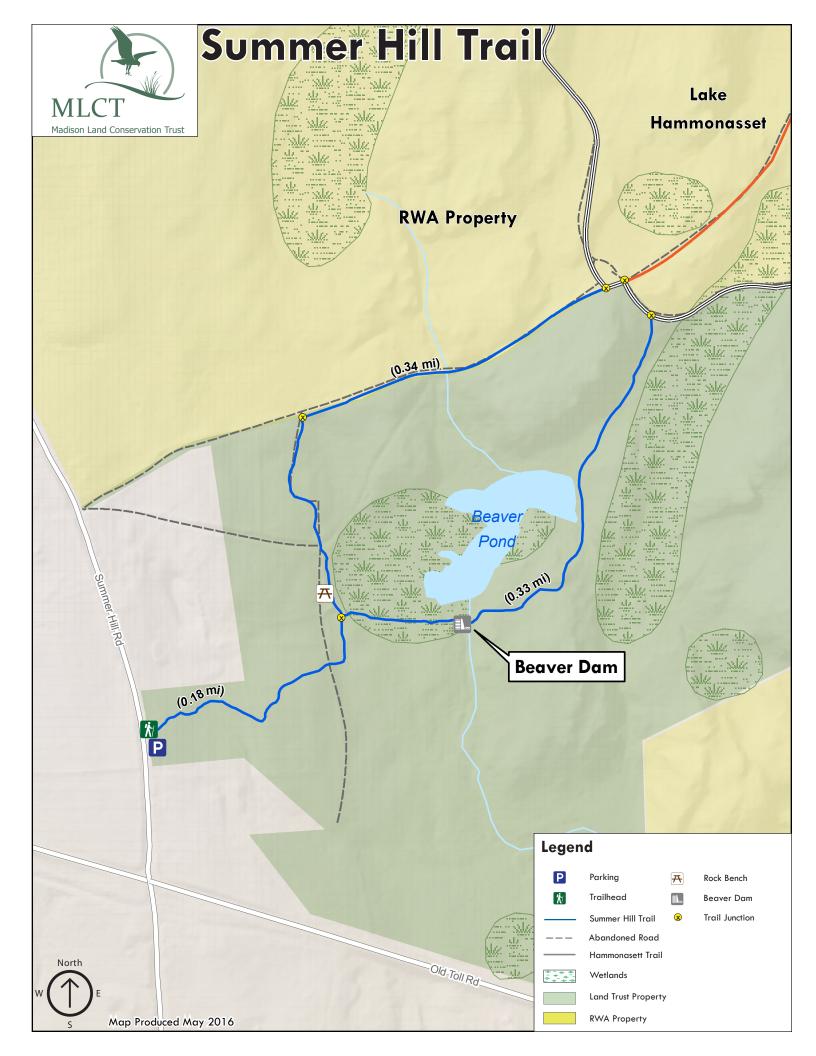

Category: Easy woodland trail

Start: Trailhead at the parking area on Summer Hill Road

Distance: Distance is about 1 mile depending on choice

of trails

Approximate Time: 1 hour

Parking: Parking available in a dirt lot on Summer Hill

Road

Madison Land Conservation Trust www.madisonlandtrust.org